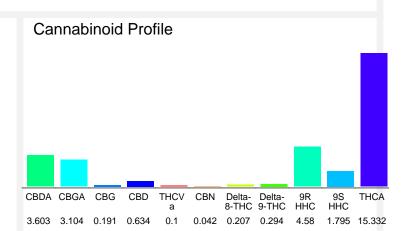

#### Cannabinoid Profile by HPLC

0.29%

Delta-9-THC

0.63% CBD

29.88%

**Total Cannabinoids** 

| Cannabinoid               | % wt  | mg/g   |
|---------------------------|-------|--------|
| CBDA                      | 3.603 | 36.03  |
| CBGA                      | 3.104 | 31.04  |
| CBG                       | 0.191 | 1.91   |
| CBD                       | 0.634 | 6.34   |
| THCVa                     | 0.1   | 1.0    |
| CBN                       | 0.042 | 0.42   |
| Delta-8-THC               | 0.207 | 2.07   |
| Delta-9-THC               | 0.294 | 2.94   |
| 9R HHC                    | 4.58  | 45.8   |
| 9S HHC                    | 1.795 | 17.95  |
| THCA                      | 15.33 | 153.32 |
| <b>Total Cannabinoids</b> | 29.88 | 298.8  |
| Calculated Total THC      | 13.74 | 137.40 |
| Calculated CBD Yield      | 3.79  | 37.94  |