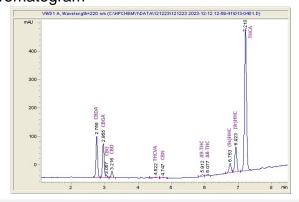

## Kind Remedies

## Sample 673-121223-012

Geek'd Thumpers - White Runtz

Sample Submitted: 12-12-2023; Report Date: 12-16-2023

# Geek'd Thumpers - White Runtz

Plant Material: Pre-roll

### Chromatogram





#### Cannabinoid Profile by HPLC

0.29%

Delta-9-THC

0.63% CBD

29.88%

**Total Cannabinoids** 

| Cannabinoid               | % wt  | mg/g   |
|---------------------------|-------|--------|
| CBDA                      | 3.603 | 36.03  |
| CBGA                      | 3.104 | 31.04  |
| CBG                       | 0.191 | 1.91   |
| CBD                       | 0.634 | 6.34   |
| THCVa                     | 0.1   | 1.0    |
| CBN                       | 0.042 | 0.42   |
| Delta-8-THC               | 0.207 | 2.07   |
| Delta-9-THC               | 0.294 | 2.94   |
| 9R HHC                    | 4.58  | 45.8   |
| 9S HHC                    | 1.795 | 17.95  |
| THCA                      | 15.33 | 153.32 |
| <b>Total Cannabinoids</b> | 29.88 | 298.8  |
| Calculated Total THC      | 13.74 | 13